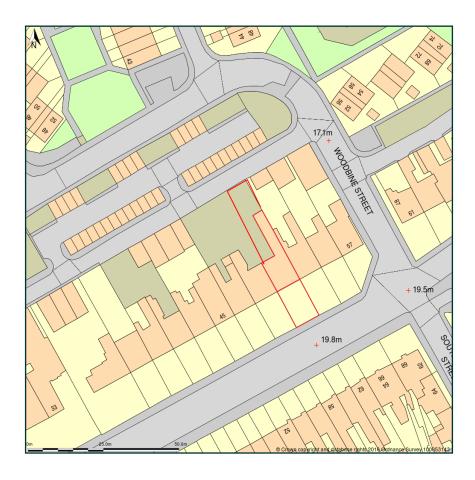

## Warm Protection Ltd, 51 Beach Road, South Shields, NE33 2QU

Site Plan shows area bounded by: 436726.77, 566989.02 436868.2, 567130.44 (at a scale of 1:1250) The representation of a road, track or path is no evidence of a right of way. The representation of features as lines is no evidence of a property boundary.